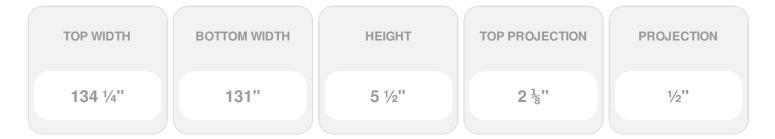

## **DESCRIPTION**

Remodelers, builders, and homeowners looking to enhance their next project by adding more curb appeal to the exterior of a home should consider crossheads. Crossheads are large casings that are typically placed at the top of a window, doorway or large entryway. Made of lightweight, yet durable high-density polyurethane, crossheads are easy for anyone to install. Feel free to choose from an amazing selection of sizes and style that will suit your project needs.