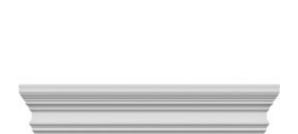

## **DESCRIPTION**

Remodelers, builders, and homeowners looking to enhance their next project by adding more curb appeal to the exterior of a home should consider crossheads. Crossheads are large casings that are typically placed at the top of a window, doorway or large entryway. Made of lightweight, yet durable high-density polyurethane, crossheads are easy for anyone to install. Feel free to choose from an amazing selection of sizes and style that will suit your project needs.