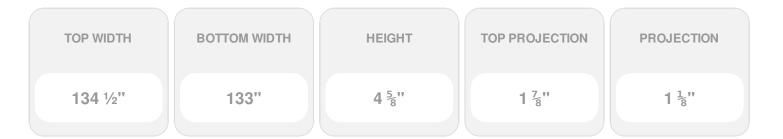

- Comes factory primed and ready to paint
- Easily install it with fully bonded adhesive or nails
- Perfect for exterior and interior applications
- Composed of high-density polyurethane, making it a durable yet lightweight product
- Impervious to natural elements
- Customize with keystones, pilasters and pediments for an extraordinary look
- This product qualifies for our Lowest Price Guarantee
- Order now and get our 30 day Price Protection

ltem #: CRH05X133HO List Price: \$126.41 **\$91.60** (EACH) Save \$34.81 (27%)

Usually ships in 3-5 business days





## **DESCRIPTION**

Remodelers, builders, and homeowners looking to enhance their next project by adding more curb appeal to the exterior of a home should consider crossheads. Crossheads are large casings that are typically placed at the top of a window, doorway or large entryway. Made of lightweight, yet durable high-density polyurethane, crossheads are easy for anyone to install. Feel free to choose from an amazing selection of sizes and style that will suit your project needs.

Order online at: http://www.architecturaldepot.com/CRH05X133HO.html

Date Printed: 04/19/2024 - 6:52 pm