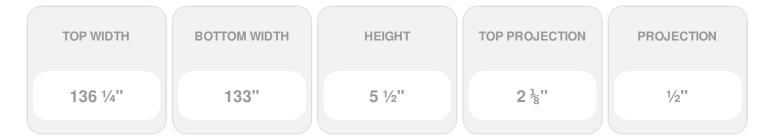

- Comes factory primed and ready to paint
- Easily install it with fully bonded adhesive or nails
- Perfect for exterior and interior applications
- Composed of high-density polyurethane, making it a durable yet lightweight product
- Impervious to natural elements
- Customize with keystones, pilasters and pediments for an extraordinary look
- This product qualifies for our Lowest Price Guarantee
- Order now and get our 30 day Price Protection

## **DESCRIPTION**

Remodelers, builders, and homeowners looking to enhance their next project by adding more curb appeal to the exterior of a home should consider crossheads. Crossheads are large casings that are typically placed at the top of a window, doorway or large entryway. Made of lightweight, yet durable high-density polyurethane, crossheads are easy for anyone to install. Feel free to choose from an amazing selection of sizes and style that will suit your project needs.