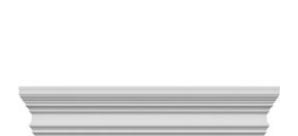

- Comes factory primed and ready to paint
- Easily install it with fully bonded adhesive or nails
- Perfect for exterior and interior applications
- Composed of high-density polyurethane, making it a durable yet lightweight product
- Impervious to natural elements
- Customize with keystones, pilasters and pediments for an extraordinary look
- This product qualifies for our Lowest Price Guarantee
- Order now and get our 30 day Price Protection

## **DESCRIPTION**

Remodelers, builders, and homeowners looking to enhance their next project by adding more curb appeal to the exterior of a home should consider crossheads. Crossheads are large casings that are typically placed at the top of a window, doorway or large entryway. Made of lightweight, yet durable high-density polyurethane, crossheads are easy for anyone to install. Feel free to choose from an amazing selection of sizes and style that will suit your project needs.