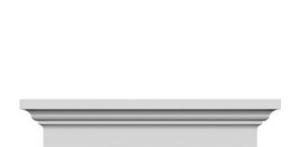

## **DESCRIPTION**

Remodelers, builders, and homeowners looking to enhance their next project by adding more curb appeal to the exterior of a home should consider crossheads. Crossheads are large casings that are typically placed at the top of a window, doorway or large entryway. Made of lightweight, yet durable high-density polyurethane, crossheads are easy for anyone to install. Feel free to choose from an amazing selection of sizes and style that will suit your project needs.