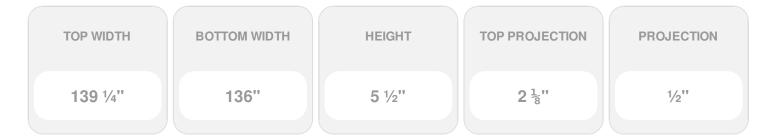

## **DESCRIPTION**

Remodelers, builders, and homeowners looking to enhance their next project by adding more curb appeal to the exterior of a home should consider crossheads. Crossheads are large casings that are typically placed at the top of a window, doorway or large entryway. Made of lightweight, yet durable high-density polyurethane, crossheads are easy for anyone to install. Feel free to choose from an amazing selection of sizes and style that will suit your project needs.