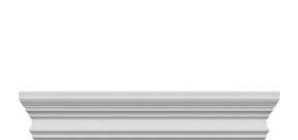

## **DESCRIPTION**

Remodelers, builders, and homeowners looking to enhance their next project by adding more curb appeal to the exterior of a home should consider crossheads. Crossheads are large casings that are typically placed at the top of a window, doorway or large entryway. Made of lightweight, yet durable high-density polyurethane, crossheads are easy for anyone to install. Feel free to choose from an amazing selection of sizes and style that will suit your project needs.