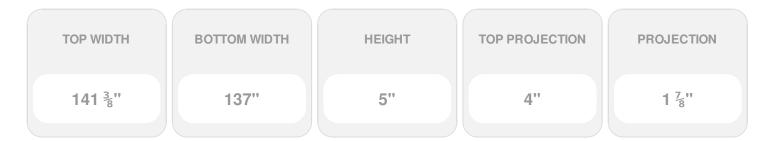

## **DESCRIPTION**

Remodelers, builders, and homeowners looking to enhance their next project by adding more curb appeal to the exterior of a home should consider crossheads. Crossheads are large casings that are typically placed at the top of a window, doorway or large entryway. Made of lightweight, yet durable high-density polyurethane, crossheads are easy for anyone to install. Feel free to choose from an amazing selection of sizes and style that will suit your project needs.