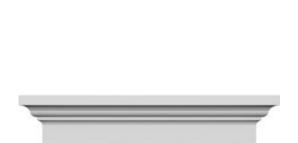

## **DESCRIPTION**

Remodelers, builders, and homeowners looking to enhance their next project by adding more curb appeal to the exterior of a home should consider crossheads. Crossheads are large casings that are typically placed at the top of a window, doorway or large entryway. Made of lightweight, yet durable high-density polyurethane, crossheads are easy for anyone to install. Feel free to choose from an amazing selection of sizes and style that will suit your project needs.