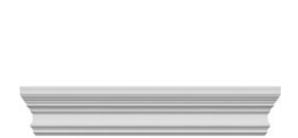

## **DESCRIPTION**

Remodelers, builders, and homeowners looking to enhance their next project by adding more curb appeal to the exterior of a home should consider crossheads. Crossheads are large casings that are typically placed at the top of a window, doorway or large entryway. Made of lightweight, yet durable high-density polyurethane, crossheads are easy for anyone to install. Feel free to choose from an amazing selection of sizes and style that will suit your project needs.