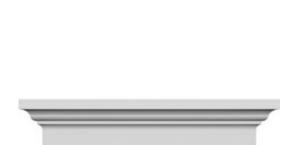

## **DESCRIPTION**

Remodelers, builders, and homeowners looking to enhance their next project by adding more curb appeal to the exterior of a home should consider crossheads. Crossheads are large casings that are typically placed at the top of a window, doorway or large entryway. Made of lightweight, yet durable high-density polyurethane, crossheads are easy for anyone to install. Feel free to choose from an amazing selection of sizes and style that will suit your project needs.