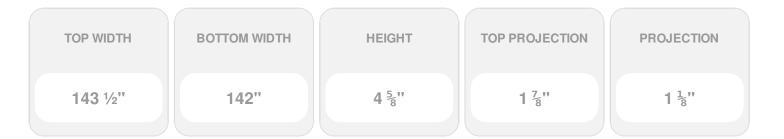

## **DESCRIPTION**

Remodelers, builders, and homeowners looking to enhance their next project by adding more curb appeal to the exterior of a home should consider crossheads. Crossheads are large casings that are typically placed at the top of a window, doorway or large entryway. Made of lightweight, yet durable high-density polyurethane, crossheads are easy for anyone to install. Feel free to choose from an amazing selection of sizes and style that will suit your project needs.