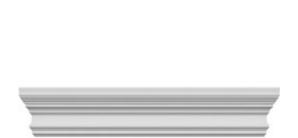

## **DESCRIPTION**

Remodelers, builders, and homeowners looking to enhance their next project by adding more curb appeal to the exterior of a home should consider crossheads. Crossheads are large casings that are typically placed at the top of a window, doorway or large entryway. Made of lightweight, yet durable high-density polyurethane, crossheads are easy for anyone to install. Feel free to choose from an amazing selection of sizes and style that will suit your project needs.