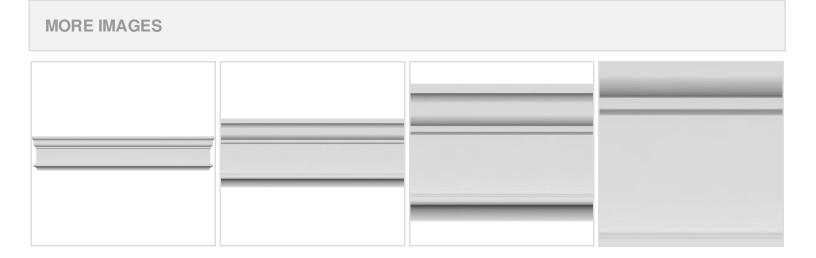

## **DESCRIPTION**

Remodelers, builders, and homeowners looking to enhance their next project by adding more curb appeal to the exterior of a home should consider crossheads. Crossheads are large casings that are typically placed at the top of a window, doorway or large entryway. Made of lightweight, yet durable high-density polyurethane, crossheads are easy for anyone to install. Feel free to choose from an amazing selection of sizes and style that will suit your project needs.