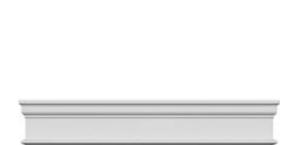

## **DESCRIPTION**

Remodelers, builders, and homeowners looking to enhance their next project by adding more curb appeal to the exterior of a home should consider crossheads. Crossheads are large casings that are typically placed at the top of a window, doorway or large entryway. Made of lightweight, yet durable high-density polyurethane, crossheads are easy for anyone to install. Feel free to choose from an amazing selection of sizes and style that will suit your project needs.