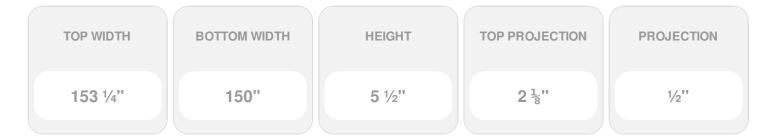

## **DESCRIPTION**

Remodelers, builders, and homeowners looking to enhance their next project by adding more curb appeal to the exterior of a home should consider crossheads. Crossheads are large casings that are typically placed at the top of a window, doorway or large entryway. Made of lightweight, yet durable high-density polyurethane, crossheads are easy for anyone to install. Feel free to choose from an amazing selection of sizes and style that will suit your project needs.