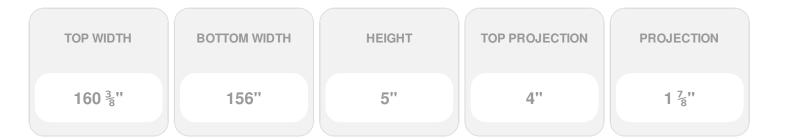

## **DESCRIPTION**

Remodelers, builders, and homeowners looking to enhance their next project by adding more curb appeal to the exterior of a home should consider crossheads. Crossheads are large casings that are typically placed at the top of a window, doorway or large entryway. Made of lightweight, yet durable high-density polyurethane, crossheads are easy for anyone to install. Feel free to choose from an amazing selection of sizes and style that will suit your project needs.