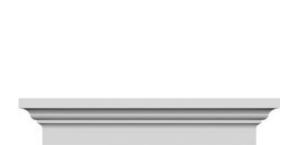

## **DESCRIPTION**

Remodelers, builders, and homeowners looking to enhance their next project by adding more curb appeal to the exterior of a home should consider crossheads. Crossheads are large casings that are typically placed at the top of a window, doorway or large entryway. Made of lightweight, yet durable high-density polyurethane, crossheads are easy for anyone to install. Feel free to choose from an amazing selection of sizes and style that will suit your project needs.