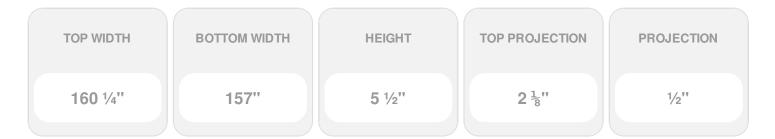

- Comes factory primed and ready to paint
- Easily install it with fully bonded adhesive or nails
- Perfect for exterior and interior applications
- Composed of high-density polyurethane, making it a durable yet lightweight product
- Impervious to natural elements
- Customize with keystones, pilasters and pediments for an extraordinary look
- This product qualifies for our Lowest Price Guarantee
- Order now and get our 30 day Price Protection

## **DESCRIPTION**

Remodelers, builders, and homeowners looking to enhance their next project by adding more curb appeal to the exterior of a home should consider crossheads. Crossheads are large casings that are typically placed at the top of a window, doorway or large entryway. Made of lightweight, yet durable high-density polyurethane, crossheads are easy for anyone to install. Feel free to choose from an amazing selection of sizes and style that will suit your project needs.