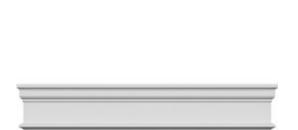

## **DESCRIPTION**

Remodelers, builders, and homeowners looking to enhance their next project by adding more curb appeal to the exterior of a home should consider crossheads. Crossheads are large casings that are typically placed at the top of a window, doorway or large entryway. Made of lightweight, yet durable high-density polyurethane, crossheads are easy for anyone to install. Feel free to choose from an amazing selection of sizes and style that will suit your project needs.