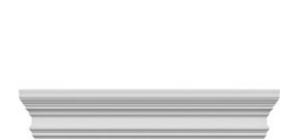

## **DESCRIPTION**

Remodelers, builders, and homeowners looking to enhance their next project by adding more curb appeal to the exterior of a home should consider crossheads. Crossheads are large casings that are typically placed at the top of a window, doorway or large entryway. Made of lightweight, yet durable high-density polyurethane, crossheads are easy for anyone to install. Feel free to choose from an amazing selection of sizes and style that will suit your project needs.