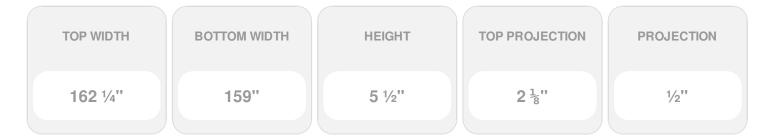

Item #: CRH05X159SE List Price: \$172.61 **\$125.08** (EACH) Save \$47.53 (27%)

Usually ships in 3-5 business days