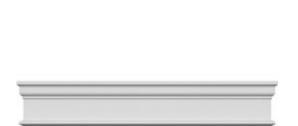

## **DESCRIPTION**

Remodelers, builders, and homeowners looking to enhance their next project by adding more curb appeal to the exterior of a home should consider crossheads. Crossheads are large casings that are typically placed at the top of a window, doorway or large entryway. Made of lightweight, yet durable high-density polyurethane, crossheads are easy for anyone to install. Feel free to choose from an amazing selection of sizes and style that will suit your project needs.