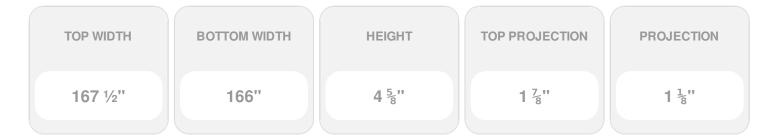

- Comes factory primed and ready to paint
- Easily install it with fully bonded adhesive or nails
- Perfect for exterior and interior applications
- Composed of high-density polyurethane, making it a durable yet lightweight product
- Impervious to natural elements
- Customize with keystones, pilasters and pediments for an extraordinary look
- This product qualifies for our Lowest Price Guarantee
- Order now and get our 30 day Price Protection

## **DESCRIPTION**

Remodelers, builders, and homeowners looking to enhance their next project by adding more curb appeal to the exterior of a home should consider crossheads. Crossheads are large casings that are typically placed at the top of a window, doorway or large entryway. Made of lightweight, yet durable high-density polyurethane, crossheads are easy for anyone to install. Feel free to choose from an amazing selection of sizes and style that will suit your project needs.