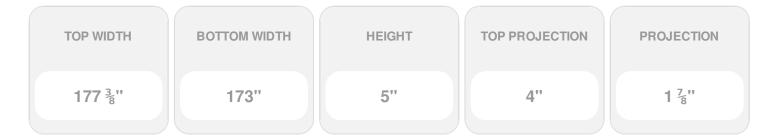

- Comes factory primed and ready to paint
- Easily install it with fully bonded adhesive or nails
- Perfect for exterior and interior applications
- Composed of high-density polyurethane, making it a durable yet lightweight product
- Impervious to natural elements
- Customize with keystones, pilasters and pediments for an extraordinary look
- This product qualifies for our Lowest Price Guarantee
- Order now and get our 30 day Price Protection

Item #: CRH05X173ST List Price: \$259.94 **\$188.36** (EACH) Save \$71.58 (27%)

Usually ships in 3-5 business days





## **DESCRIPTION**

Remodelers, builders, and homeowners looking to enhance their next project by adding more curb appeal to the exterior of a home should consider crossheads. Crossheads are large casings that are typically placed at the top of a window, doorway or large entryway. Made of lightweight, yet durable high-density polyurethane, crossheads are easy for anyone to install. Feel free to choose from an amazing selection of sizes and style that will suit your project needs.

Order online at: http://www.architecturaldepot.com/CRH05X173ST.html

Date Printed: 04/26/2024 - 5:14 pm