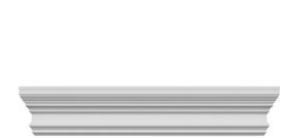

## **DESCRIPTION**

Remodelers, builders, and homeowners looking to enhance their next project by adding more curb appeal to the exterior of a home should consider crossheads. Crossheads are large casings that are typically placed at the top of a window, doorway or large entryway. Made of lightweight, yet durable high-density polyurethane, crossheads are easy for anyone to install. Feel free to choose from an amazing selection of sizes and style that will suit your project needs.