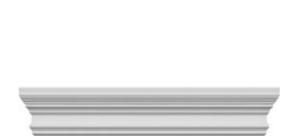

## **DESCRIPTION**

Remodelers, builders, and homeowners looking to enhance their next project by adding more curb appeal to the exterior of a home should consider crossheads. Crossheads are large casings that are typically placed at the top of a window, doorway or large entryway. Made of lightweight, yet durable high-density polyurethane, crossheads are easy for anyone to install. Feel free to choose from an amazing selection of sizes and style that will suit your project needs.