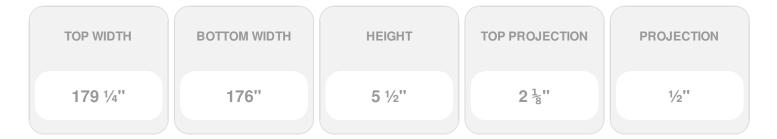

Item #: CRH05X176SE List Price: \$189.56 **\$137.36** (EACH) Save \$52.20 (27%)

Usually ships in 3-5 business days