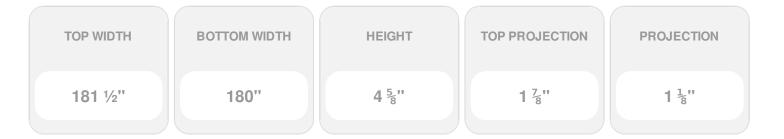

Item #: CRH05X180HO List Price: \$166.10 **\$120.36** (EACH) Save \$45.74 (27%)

Usually ships in 3-5 business days