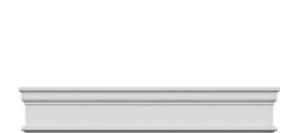

## **DESCRIPTION**

Remodelers, builders, and homeowners looking to enhance their next project by adding more curb appeal to the exterior of a home should consider crossheads. Crossheads are large casings that are typically placed at the top of a window, doorway or large entryway. Made of lightweight, yet durable high-density polyurethane, crossheads are easy for anyone to install. Feel free to choose from an amazing selection of sizes and style that will suit your project needs.