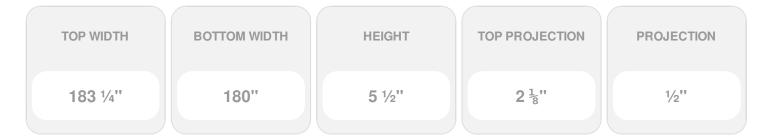

## **DESCRIPTION**

Remodelers, builders, and homeowners looking to enhance their next project by adding more curb appeal to the exterior of a home should consider crossheads. Crossheads are large casings that are typically placed at the top of a window, doorway or large entryway. Made of lightweight, yet durable high-density polyurethane, crossheads are easy for anyone to install. Feel free to choose from an amazing selection of sizes and style that will suit your project needs.