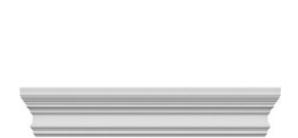

## **DESCRIPTION**

Remodelers, builders, and homeowners looking to enhance their next project by adding more curb appeal to the exterior of a home should consider crossheads. Crossheads are large casings that are typically placed at the top of a window, doorway or large entryway. Made of lightweight, yet durable high-density polyurethane, crossheads are easy for anyone to install. Feel free to choose from an amazing selection of sizes and style that will suit your project needs.