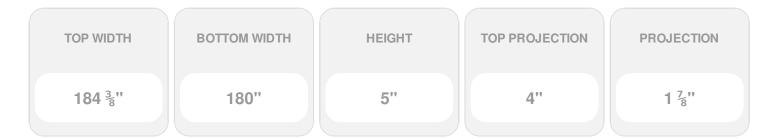

## **DESCRIPTION**

Remodelers, builders, and homeowners looking to enhance their next project by adding more curb appeal to the exterior of a home should consider crossheads. Crossheads are large casings that are typically placed at the top of a window, doorway or large entryway. Made of lightweight, yet durable high-density polyurethane, crossheads are easy for anyone to install. Feel free to choose from an amazing selection of sizes and style that will suit your project needs.