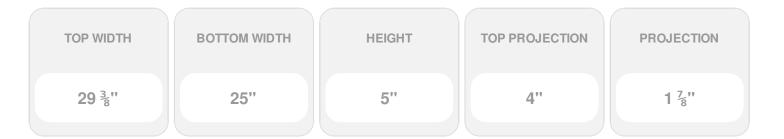

## **DESCRIPTION**

Remodelers, builders, and homeowners looking to enhance their next project by adding more curb appeal to the exterior of a home should consider crossheads. Crossheads are large casings that are typically placed at the top of a window, doorway or large entryway. Made of lightweight, yet durable high-density polyurethane, crossheads are easy for anyone to install. Feel free to choose from an amazing selection of sizes and style that will suit your project needs.