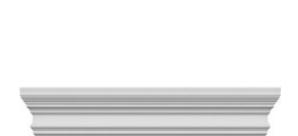

## **DESCRIPTION**

Remodelers, builders, and homeowners looking to enhance their next project by adding more curb appeal to the exterior of a home should consider crossheads. Crossheads are large casings that are typically placed at the top of a window, doorway or large entryway. Made of lightweight, yet durable high-density polyurethane, crossheads are easy for anyone to install. Feel free to choose from an amazing selection of sizes and style that will suit your project needs.