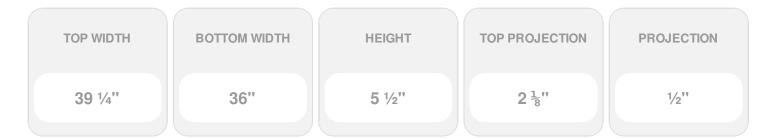

- Comes factory primed and ready to paint
- Easily install it with fully bonded adhesive or nails
- Perfect for exterior and interior applications
- Composed of high-density polyurethane, making it a durable yet lightweight product
- Impervious to natural elements
- Customize with keystones, pilasters and pediments for an extraordinary look
- This product qualifies for our Lowest Price Guarantee
- Order now and get our 30 day Price Protection

Item #: CRH05X36SE List Price: \$49.97 **\$36.21** (EACH) Save \$13.76 (27%)

Usually ships in 3-5 business days





## **DESCRIPTION**

Remodelers, builders, and homeowners looking to enhance their next project by adding more curb appeal to the exterior of a home should consider crossheads. Crossheads are large casings that are typically placed at the top of a window, doorway or large entryway. Made of lightweight, yet durable high-density polyurethane, crossheads are easy for anyone to install. Feel free to choose from an amazing selection of sizes and style that will suit your project needs.

Order online at: http://www.architecturaldepot.com/CRH05X36SE.html

Date Printed: 04/18/2024 - 5:52 pm