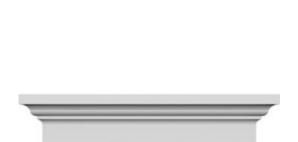

## **DESCRIPTION**

Remodelers, builders, and homeowners looking to enhance their next project by adding more curb appeal to the exterior of a home should consider crossheads. Crossheads are large casings that are typically placed at the top of a window, doorway or large entryway. Made of lightweight, yet durable high-density polyurethane, crossheads are easy for anyone to install. Feel free to choose from an amazing selection of sizes and style that will suit your project needs.