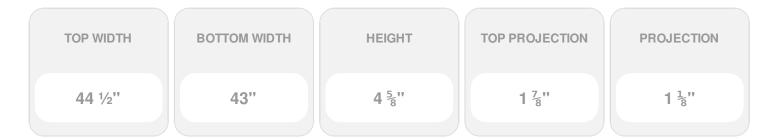

## **DESCRIPTION**

Remodelers, builders, and homeowners looking to enhance their next project by adding more curb appeal to the exterior of a home should consider crossheads. Crossheads are large casings that are typically placed at the top of a window, doorway or large entryway. Made of lightweight, yet durable high-density polyurethane, crossheads are easy for anyone to install. Feel free to choose from an amazing selection of sizes and style that will suit your project needs.