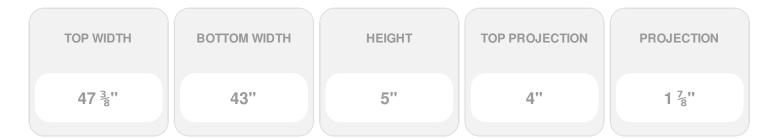

- Comes factory primed and ready to paint
- Easily install it with fully bonded adhesive or nails
- Perfect for exterior and interior applications
- Composed of high-density polyurethane, making it a durable yet lightweight product
- Impervious to natural elements
- Customize with keystones, pilasters and pediments for an extraordinary look
- This product qualifies for our Lowest Price Guarantee
- Order now and get our 30 day Price Protection

ltem #: CRH05X43ST List Price: \$76.95 **\$55.76** (EACH) Save \$21.19 (27%)

Usually ships in 3-5 business days





## **DESCRIPTION**

Remodelers, builders, and homeowners looking to enhance their next project by adding more curb appeal to the exterior of a home should consider crossheads. Crossheads are large casings that are typically placed at the top of a window, doorway or large entryway. Made of lightweight, yet durable high-density polyurethane, crossheads are easy for anyone to install. Feel free to choose from an amazing selection of sizes and style that will suit your project needs.

Order online at: http://www.architecturaldepot.com/CRH05X43ST.html

Date Printed: 04/19/2024 - 12:00 am