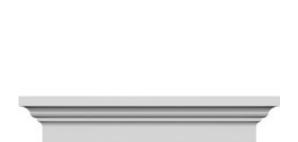

## **DESCRIPTION**

Remodelers, builders, and homeowners looking to enhance their next project by adding more curb appeal to the exterior of a home should consider crossheads. Crossheads are large casings that are typically placed at the top of a window, doorway or large entryway. Made of lightweight, yet durable high-density polyurethane, crossheads are easy for anyone to install. Feel free to choose from an amazing selection of sizes and style that will suit your project needs.