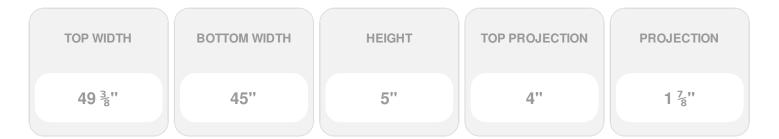

## **DESCRIPTION**

Remodelers, builders, and homeowners looking to enhance their next project by adding more curb appeal to the exterior of a home should consider crossheads. Crossheads are large casings that are typically placed at the top of a window, doorway or large entryway. Made of lightweight, yet durable high-density polyurethane, crossheads are easy for anyone to install. Feel free to choose from an amazing selection of sizes and style that will suit your project needs.