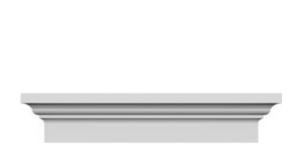

## **DESCRIPTION**

Remodelers, builders, and homeowners looking to enhance their next project by adding more curb appeal to the exterior of a home should consider crossheads. Crossheads are large casings that are typically placed at the top of a window, doorway or large entryway. Made of lightweight, yet durable high-density polyurethane, crossheads are easy for anyone to install. Feel free to choose from an amazing selection of sizes and style that will suit your project needs.