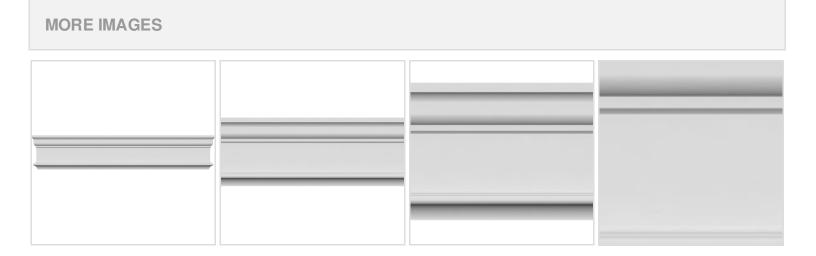

## **DESCRIPTION**

Remodelers, builders, and homeowners looking to enhance their next project by adding more curb appeal to the exterior of a home should consider crossheads. Crossheads are large casings that are typically placed at the top of a window, doorway or large entryway. Made of lightweight, yet durable high-density polyurethane, crossheads are easy for anyone to install. Feel free to choose from an amazing selection of sizes and style that will suit your project needs.