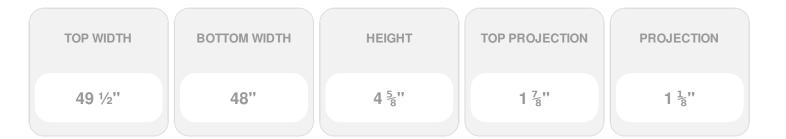

## **DESCRIPTION**

Remodelers, builders, and homeowners looking to enhance their next project by adding more curb appeal to the exterior of a home should consider crossheads. Crossheads are large casings that are typically placed at the top of a window, doorway or large entryway. Made of lightweight, yet durable high-density polyurethane, crossheads are easy for anyone to install. Feel free to choose from an amazing selection of sizes and style that will suit your project needs.