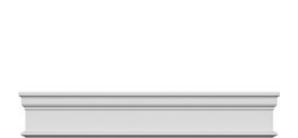

## **DESCRIPTION**

Remodelers, builders, and homeowners looking to enhance their next project by adding more curb appeal to the exterior of a home should consider crossheads. Crossheads are large casings that are typically placed at the top of a window, doorway or large entryway. Made of lightweight, yet durable high-density polyurethane, crossheads are easy for anyone to install. Feel free to choose from an amazing selection of sizes and style that will suit your project needs.