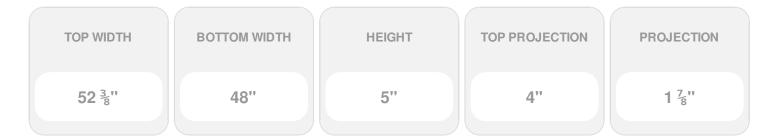

Item #: CRH05X48ST List Price: \$83.99 \$60.86 (EACH) Save \$23.13 (27%)

Usually ships in 3-5 business days