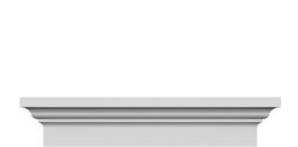

## **DESCRIPTION**

Remodelers, builders, and homeowners looking to enhance their next project by adding more curb appeal to the exterior of a home should consider crossheads. Crossheads are large casings that are typically placed at the top of a window, doorway or large entryway. Made of lightweight, yet durable high-density polyurethane, crossheads are easy for anyone to install. Feel free to choose from an amazing selection of sizes and style that will suit your project needs.