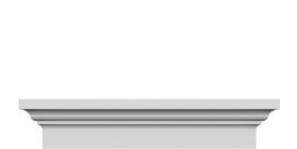

## **DESCRIPTION**

Remodelers, builders, and homeowners looking to enhance their next project by adding more curb appeal to the exterior of a home should consider crossheads. Crossheads are large casings that are typically placed at the top of a window, doorway or large entryway. Made of lightweight, yet durable high-density polyurethane, crossheads are easy for anyone to install. Feel free to choose from an amazing selection of sizes and style that will suit your project needs.