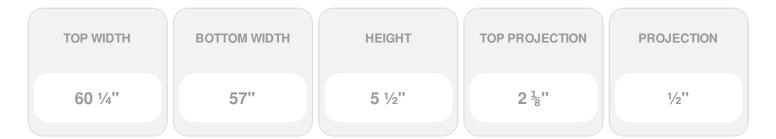

## **DESCRIPTION**

Remodelers, builders, and homeowners looking to enhance their next project by adding more curb appeal to the exterior of a home should consider crossheads. Crossheads are large casings that are typically placed at the top of a window, doorway or large entryway. Made of lightweight, yet durable high-density polyurethane, crossheads are easy for anyone to install. Feel free to choose from an amazing selection of sizes and style that will suit your project needs.