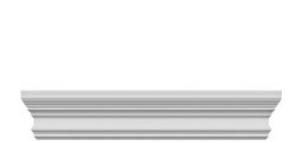

## **DESCRIPTION**

Remodelers, builders, and homeowners looking to enhance their next project by adding more curb appeal to the exterior of a home should consider crossheads. Crossheads are large casings that are typically placed at the top of a window, doorway or large entryway. Made of lightweight, yet durable high-density polyurethane, crossheads are easy for anyone to install. Feel free to choose from an amazing selection of sizes and style that will suit your project needs.