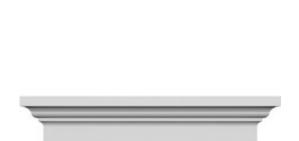

## **DESCRIPTION**

Remodelers, builders, and homeowners looking to enhance their next project by adding more curb appeal to the exterior of a home should consider crossheads. Crossheads are large casings that are typically placed at the top of a window, doorway or large entryway. Made of lightweight, yet durable high-density polyurethane, crossheads are easy for anyone to install. Feel free to choose from an amazing selection of sizes and style that will suit your project needs.