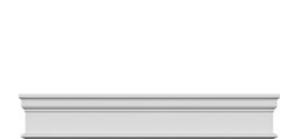

## **DESCRIPTION**

Remodelers, builders, and homeowners looking to enhance their next project by adding more curb appeal to the exterior of a home should consider crossheads. Crossheads are large casings that are typically placed at the top of a window, doorway or large entryway. Made of lightweight, yet durable high-density polyurethane, crossheads are easy for anyone to install. Feel free to choose from an amazing selection of sizes and style that will suit your project needs.