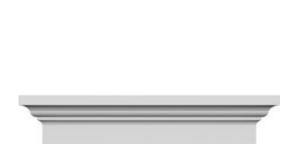

## **DESCRIPTION**

Remodelers, builders, and homeowners looking to enhance their next project by adding more curb appeal to the exterior of a home should consider crossheads. Crossheads are large casings that are typically placed at the top of a window, doorway or large entryway. Made of lightweight, yet durable high-density polyurethane, crossheads are easy for anyone to install. Feel free to choose from an amazing selection of sizes and style that will suit your project needs.