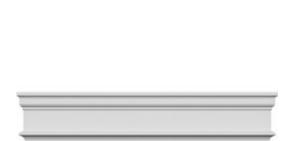

## **DESCRIPTION**

Remodelers, builders, and homeowners looking to enhance their next project by adding more curb appeal to the exterior of a home should consider crossheads. Crossheads are large casings that are typically placed at the top of a window, doorway or large entryway. Made of lightweight, yet durable high-density polyurethane, crossheads are easy for anyone to install. Feel free to choose from an amazing selection of sizes and style that will suit your project needs.