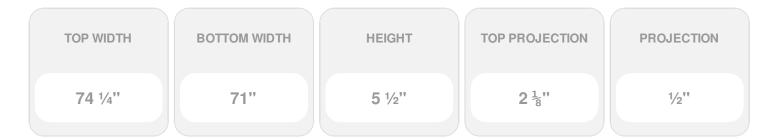

- Comes factory primed and ready to paint
- Easily install it with fully bonded adhesive or nails
- Perfect for exterior and interior applications
- Composed of high-density polyurethane, making it a durable yet lightweight product
- Impervious to natural elements
- Customize with keystones, pilasters and pediments for an extraordinary look
- This product qualifies for our Lowest Price Guarantee
- Order now and get our 30 day Price Protection

## **DESCRIPTION**

Remodelers, builders, and homeowners looking to enhance their next project by adding more curb appeal to the exterior of a home should consider crossheads. Crossheads are large casings that are typically placed at the top of a window, doorway or large entryway. Made of lightweight, yet durable high-density polyurethane, crossheads are easy for anyone to install. Feel free to choose from an amazing selection of sizes and style that will suit your project needs.