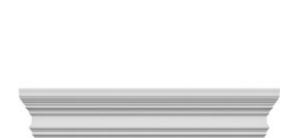

- Comes factory primed and ready to paint
- Easily install it with fully bonded adhesive or nails
- Perfect for exterior and interior applications
- Composed of high-density polyurethane, making it a durable yet lightweight product
- Impervious to natural elements
- Customize with keystones, pilasters and pediments for an extraordinary look
- This product qualifies for our Lowest Price Guarantee
- Order now and get our 30 day Price Protection

## **DESCRIPTION**

Remodelers, builders, and homeowners looking to enhance their next project by adding more curb appeal to the exterior of a home should consider crossheads. Crossheads are large casings that are typically placed at the top of a window, doorway or large entryway. Made of lightweight, yet durable high-density polyurethane, crossheads are easy for anyone to install. Feel free to choose from an amazing selection of sizes and style that will suit your project needs.