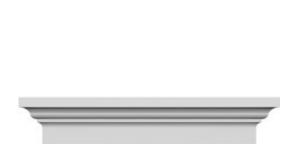

## **DESCRIPTION**

Remodelers, builders, and homeowners looking to enhance their next project by adding more curb appeal to the exterior of a home should consider crossheads. Crossheads are large casings that are typically placed at the top of a window, doorway or large entryway. Made of lightweight, yet durable high-density polyurethane, crossheads are easy for anyone to install. Feel free to choose from an amazing selection of sizes and style that will suit your project needs.