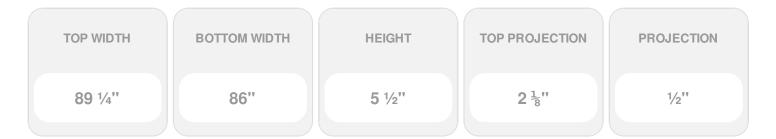

Item #: CRH05X86SE List Price: \$99.83 **\$72.34** (EACH) Save \$27.49 (27%)

Usually ships in 3-5 business days