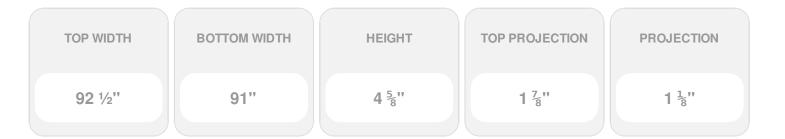

## **DESCRIPTION**

Remodelers, builders, and homeowners looking to enhance their next project by adding more curb appeal to the exterior of a home should consider crossheads. Crossheads are large casings that are typically placed at the top of a window, doorway or large entryway. Made of lightweight, yet durable high-density polyurethane, crossheads are easy for anyone to install. Feel free to choose from an amazing selection of sizes and style that will suit your project needs.