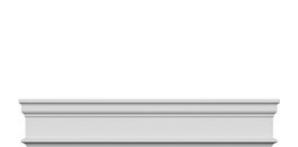

## **DESCRIPTION**

Remodelers, builders, and homeowners looking to enhance their next project by adding more curb appeal to the exterior of a home should consider crossheads. Crossheads are large casings that are typically placed at the top of a window, doorway or large entryway. Made of lightweight, yet durable high-density polyurethane, crossheads are easy for anyone to install. Feel free to choose from an amazing selection of sizes and style that will suit your project needs.