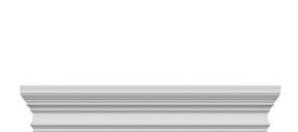

## **DESCRIPTION**

Remodelers, builders, and homeowners looking to enhance their next project by adding more curb appeal to the exterior of a home should consider crossheads. Crossheads are large casings that are typically placed at the top of a window, doorway or large entryway. Made of lightweight, yet durable high-density polyurethane, crossheads are easy for anyone to install. Feel free to choose from an amazing selection of sizes and style that will suit your project needs.