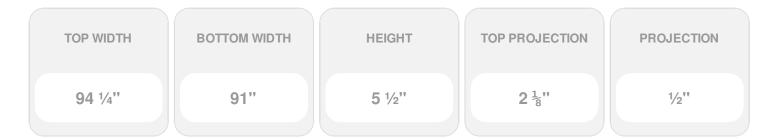

## **DESCRIPTION**

Remodelers, builders, and homeowners looking to enhance their next project by adding more curb appeal to the exterior of a home should consider crossheads. Crossheads are large casings that are typically placed at the top of a window, doorway or large entryway. Made of lightweight, yet durable high-density polyurethane, crossheads are easy for anyone to install. Feel free to choose from an amazing selection of sizes and style that will suit your project needs.