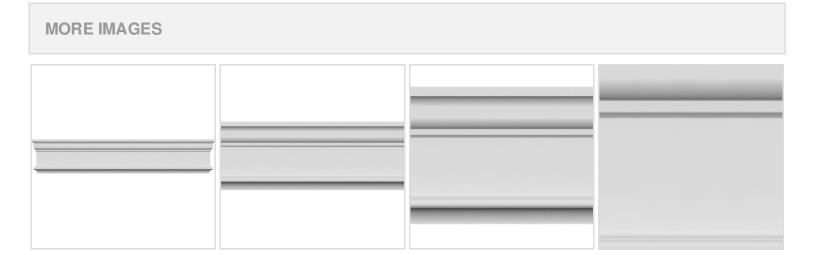

## **DESCRIPTION**

Remodelers, builders, and homeowners looking to enhance their next project by adding more curb appeal to the exterior of a home should consider crossheads. Crossheads are large casings that are typically placed at the top of a window, doorway or large entryway. Made of lightweight, yet durable high-density polyurethane, crossheads are easy for anyone to install. Feel free to choose from an amazing selection of sizes and style that will suit your project needs.