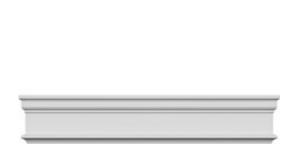

## **DESCRIPTION**

Remodelers, builders, and homeowners looking to enhance their next project by adding more curb appeal to the exterior of a home should consider crossheads. Crossheads are large casings that are typically placed at the top of a window, doorway or large entryway. Made of lightweight, yet durable high-density polyurethane, crossheads are easy for anyone to install. Feel free to choose from an amazing selection of sizes and style that will suit your project needs.