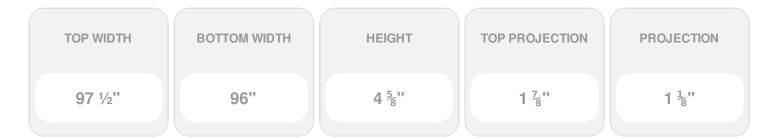

## **DESCRIPTION**

Remodelers, builders, and homeowners looking to enhance their next project by adding more curb appeal to the exterior of a home should consider crossheads. Crossheads are large casings that are typically placed at the top of a window, doorway or large entryway. Made of lightweight, yet durable high-density polyurethane, crossheads are easy for anyone to install. Feel free to choose from an amazing selection of sizes and style that will suit your project needs.