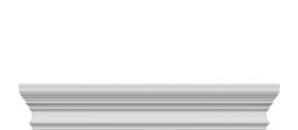

## **DESCRIPTION**

Remodelers, builders, and homeowners looking to enhance their next project by adding more curb appeal to the exterior of a home should consider crossheads. Crossheads are large casings that are typically placed at the top of a window, doorway or large entryway. Made of lightweight, yet durable high-density polyurethane, crossheads are easy for anyone to install. Feel free to choose from an amazing selection of sizes and style that will suit your project needs.