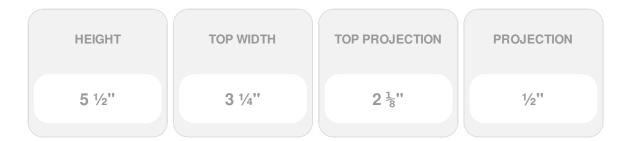

## **DESCRIPTION**

Remodelers, builders, and homeowners looking to enhance their next project by adding more curb appeal to the exterior of a home should consider crossheads. Crossheads are large casings that are typically placed at the top of a window, doorway or large entryway. Made of lightweight, yet durable high-density polyurethane, crossheads are easy for anyone to install. Feel free to choose from an amazing selection of sizes and style that will suit your project needs.