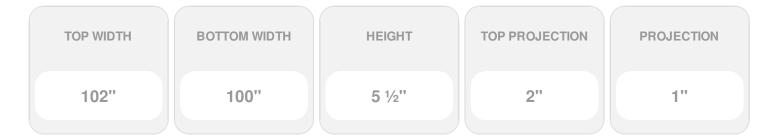

- Comes factory primed and ready to paint
- Easily install it with fully bonded adhesive or nails
- Perfect for exterior and interior applications
- Composed of high-density polyurethane, making it a durable yet lightweight product
- Impervious to natural elements
- Customize with keystones, pilasters and pediments for an extraordinary look
- This product qualifies for our Lowest Price Guarantee
- Order now and get our 30 day Price Protection

## **DESCRIPTION**

Remodelers, builders, and homeowners looking to enhance their next project by adding more curb appeal to the exterior of a home should consider crossheads. Crossheads are large casings that are typically placed at the top of a window, doorway or large entryway. Made of lightweight, yet durable high-density polyurethane, crossheads are easy for anyone to install. Feel free to choose from an amazing selection of sizes and style that will suit your project needs.