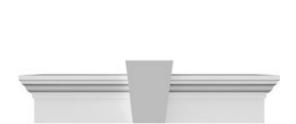

## **DESCRIPTION**

Keystone adds 1 3/4"H to the crosshead height for an overall height of 7 3/4"H

Remodelers, builders, and homeowners looking to enhance their next project by adding more curb appeal to the exterior of a home should consider crossheads. Crossheads are large casings that are typically placed at the top of a window, doorway or large entryway. Made of lightweight, yet durable high-density polyurethane, crossheads are easy for anyone to install. Feel free to choose from an amazing selection of sizes and style that will suit your project needs.