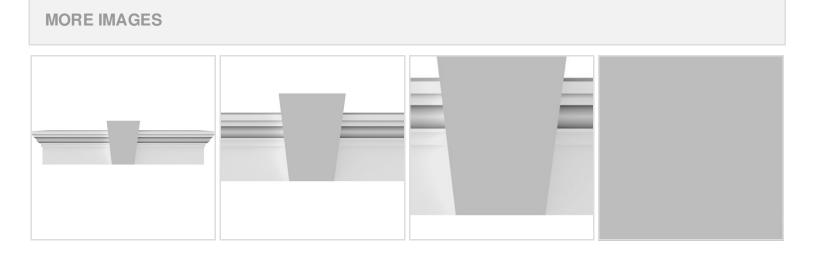

## **DESCRIPTION**

Keystone adds 1 3/4"H to the crosshead height for an overall height of 7 3/4"H

Remodelers, builders, and homeowners looking to enhance their next project by adding more curb appeal to the exterior of a home should consider crossheads. Crossheads are large casings that are typically placed at the top of a window, doorway or large entryway. Made of lightweight, yet durable high-density polyurethane, crossheads are easy for anyone to install. Feel free to choose from an amazing selection of sizes and style that will suit your project needs.