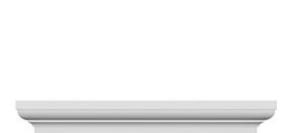

## **DESCRIPTION**

Remodelers, builders, and homeowners looking to enhance their next project by adding more curb appeal to the exterior of a home should consider crossheads. Crossheads are large casings that are typically placed at the top of a window, doorway or large entryway. Made of lightweight, yet durable high-density polyurethane, crossheads are easy for anyone to install. Feel free to choose from an amazing selection of sizes and style that will suit your project needs.