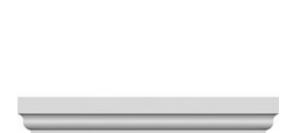

- Comes factory primed and ready to paint
- Easily install it with fully bonded adhesive or nails
- Perfect for exterior and interior applications
- Composed of high-density polyurethane, making it a durable yet lightweight product
- Impervious to natural elements
- Customize with keystones, pilasters and pediments for an extraordinary look
- This product qualifies for our Lowest Price Guarantee
- Order now and get our 30 day Price Protection

Item #: CRH06X104ST List Price: \$155.54 **\$112.71** (EACH) Save \$42.83 (27%)

Usually ships in 3-5 business days

| TOP WIDTH | BOTTOM WIDTH | HEIGHT | TOP PROJECTION | PROJECTION |
|-----------|--------------|--------|----------------|------------|
| 106 1/2"  | 104"         | 5 ½"   | 3"             | 1 3/4"     |

## **DESCRIPTION**

Remodelers, builders, and homeowners looking to enhance their next project by adding more curb appeal to the exterior of a home should consider crossheads. Crossheads are large casings that are typically placed at the top of a window, doorway or large entryway. Made of lightweight, yet durable high-density polyurethane, crossheads are easy for anyone to install. Feel free to choose from an amazing selection of sizes and style that will suit your project needs.